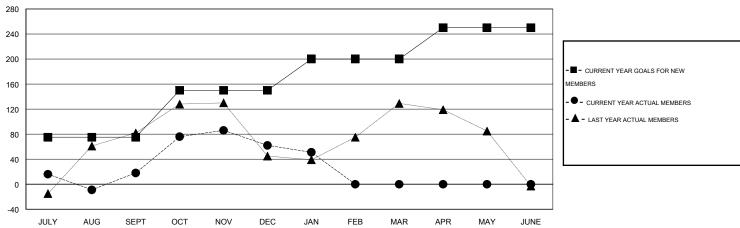

## GOALS AND ACTUAL MEMBERS CUMULATIVE

| DROPPED CLUBS: 1        |         | 36 CLUBS OF 54 ADDED 1 OR MORE NEW MEMBERS | GENDER DISTRIBUTION  MALE 1,262 (81.26%) |              |            |
|-------------------------|---------|--------------------------------------------|------------------------------------------|--------------|------------|
| DROPPED MEMBERS         |         |                                            | FEMALE                                   | 291 (18.74%) |            |
| DECEASED CLUB CANCELLED | 2<br>28 | ASSESSMENT DATA                            | FAMILY UNIT MEMBERS HEAD OF HOUSEHOLD    |              | 395<br>179 |
| OTHER TOTAL             | 90      |                                            | NON-HEAD OF HOUSEHOLD                    |              | 216        |