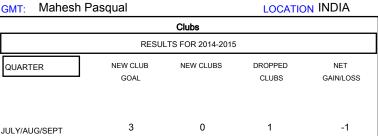

2

| ] |                       |                    | Members                             |                    |                  |  |  |  |
|---|-----------------------|--------------------|-------------------------------------|--------------------|------------------|--|--|--|
|   | RESULTS FOR 2014-2015 |                    |                                     |                    |                  |  |  |  |
|   | QUARTER               | NEW MEMBER<br>GOAL | CHARTER AND<br>NEW MEMBERS<br>ADDED | DROPPED<br>MEMBERS | NET<br>GAIN/LOSS |  |  |  |
|   | JULY/AUG/SEPT         | 75                 | 73                                  | 55                 | 18               |  |  |  |
| l | OCT/NOV/DEC           | 75                 | 92                                  | 48                 | 44               |  |  |  |
| l | JAN/FEB/MAR           | 50                 | 6                                   | 17                 | -11              |  |  |  |
| l | APR/MAY/JUNE          | 50                 | 0                                   | 0                  | 0                |  |  |  |